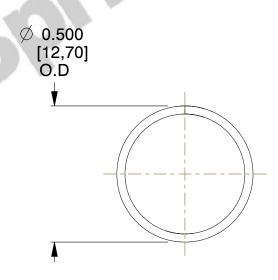

## **NOTES:**

1. Material: Stainless Steel

2. Finish: Glod Irridite

3. Ends: Closed

4. Total Coils: 10.000

5. Sugg. Max. Deflection: 0.720 (in)6. Sugg. Max. Load: 2.300 (lbs)

7. All Drawing Dimensions are in Inches [mm]