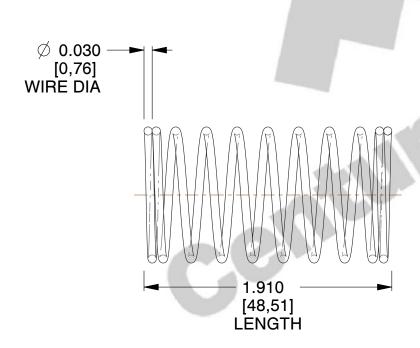

## **NOTES:**

1. Material: Stainless Steel

2. Finish: Glod Irridite

3. Ends: Closed

4. Total Coils: 10.000

5. Sugg. Max. Deflection: 0.720 (in)6. Sugg. Max. Load: 2.300 (lbs)

7. All Drawing Dimensions are in Inches [mm]