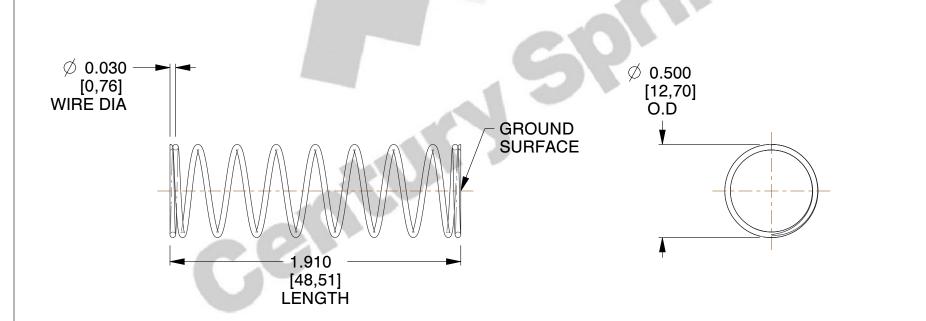

## **NOTES:**

1. Material: Stainless Steel 2. Finish: Glod Irridite

3. Ends: Closed and Ground

4. Total Coils: 10.000

5. Sugg. Max. Deflection: 0.380 (in) 6. Sugg. Max. Load: 2.300 (lbs)

7. All Drawing Dimensions are in Inches [mm]

SCALE

1.942

11772 **COMPRESSION SPRINGS** 

UNIT INCH [mm]

**SPRINGS** 

COMPONENT

SHEET 1 of 1