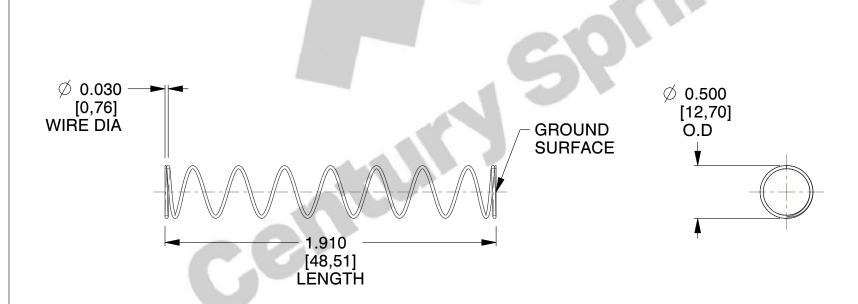

## **NOTES:**

1. Material : Stainless Steel

2. Finish: Glod Irridite

3. Ends: Closed and Ground

4. Total Coils: 10.000

5. Sugg. Max. Deflection : 2.700 (in)6. Sugg. Max. Load : 2.300 (lbs)

7. All Drawing Dimensions are in Inches [mm]