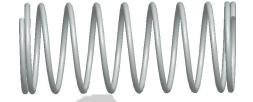

## **NOTES:**

1. Material : Stainless Steel

2. Finish: Glod Irridite

3. Ends: Closed

4. Total Coils: 10.000

5. Sugg. Max. Deflection: 0.290 (in)6. Sugg. Max. Load: 2.300 (lbs)

7. All Drawing Dimensions are in Inches [mm]