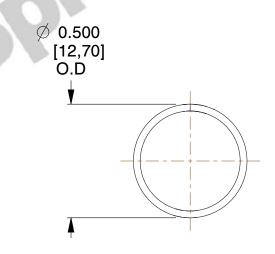

## **NOTES:**

1. Material : Stainless Steel

2. Finish: Glod Irridite

3. Ends: Closed

4. Total Coils: 10.000

5. Sugg. Max. Deflection: 0.290 (in)6. Sugg. Max. Load: 2.300 (lbs)

7. All Drawing Dimensions are in Inches [mm]