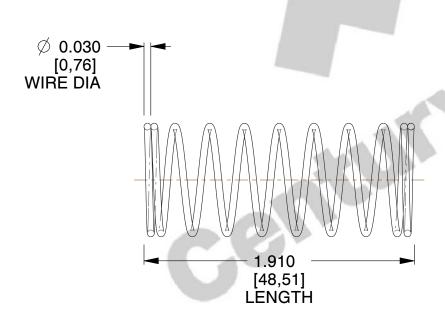

## **NOTES:**

1. Material : Stainless Steel

2. Finish: Glod Irridite

3. Ends: Closed

4. Total Coils: 10.000

5. Sugg. Max. Deflection: 0.290 (in)6. Sugg. Max. Load: 2.300 (lbs)

7. All Drawing Dimensions are in Inches [mm]