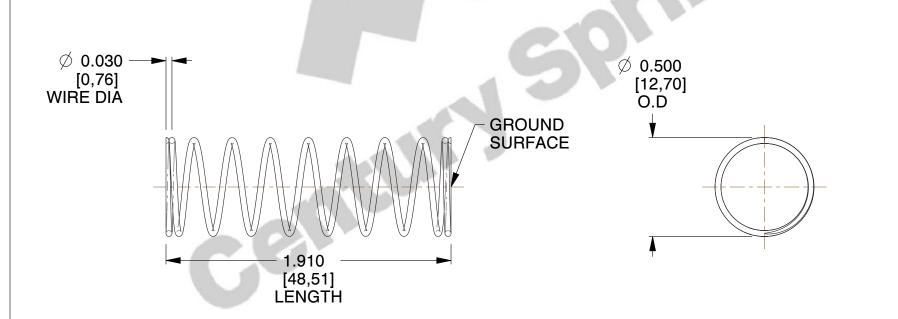

## **NOTES:**

1. Material : Stainless Steel

2. Finish: Glod Irridite

3. Ends: Closed and Ground

4. Total Coils: 10.000

5. Sugg. Max. Deflection: 1.200 (in)

6. Sugg. Max. Load : 2.300 (lbs)

7. All Drawing Dimensions are in Inches [mm]

SCALE

2.062

COMPONENT

11772

COMPRESSION SPRINGS

UNIT

**SPRINGS** 

INCH [mm]