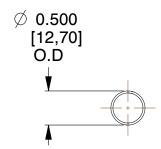

## **NOTES:**

1. Material : Stainless Steel 2. Finish : Glod Irridite

3. Ends: Closed

4. Total Coils: 10.000

5. Sugg. Max. Deflection: 2.900 (in)6. Sugg. Max. Load: 2.300 (lbs)

7. All Drawing Dimensions are in Inches [mm]