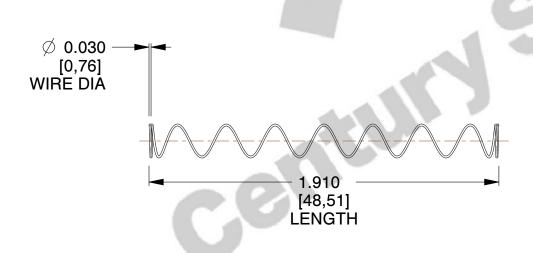

## **NOTES:**

1. Material : Stainless Steel 2. Finish : Glod Irridite

3. Ends: Closed

4. Total Coils: 10.000

5. Sugg. Max. Deflection: 2.900 (in)6. Sugg. Max. Load: 2.300 (lbs)

7. All Drawing Dimensions are in Inches [mm]