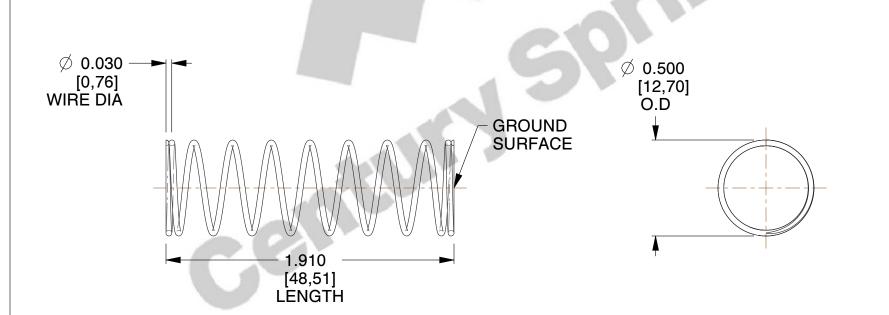

## **NOTES:**

1. Material : Stainless Steel

2. Finish: Glod Irridite

3. Ends: Closed and Ground

4. Total Coils: 10.000

5. Sugg. Max. Deflection: 0.320 (in)6. Sugg. Max. Load: 2.300 (lbs)

7. All Drawing Dimensions are in Inches [mm]