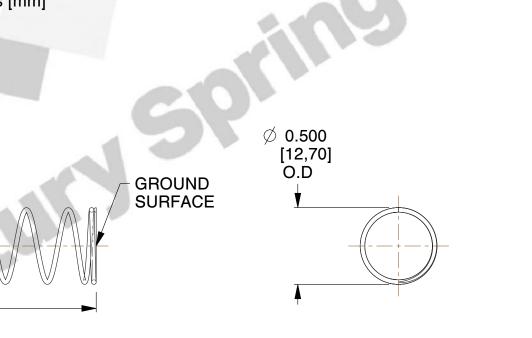

## **NOTES:**

Ø 0.030 -

[0,76] WIRE DIA

1. Material : Stainless Steel 2. Finish : Glod Irridite

3. Ends: Closed and Ground

4. Total Coils: 10.000

5. Sugg. Max. Deflection: 0.550 (in) 6. Sugg. Max. Load: 2.300 (lbs)

7. All Drawing Dimensions are in Inches [mm]

1.910

[48,51] LENGTH

This file and any associated information and specifications are provided for reference and evaluation purposes only, and is subject to change without notice. MW Industries makes no representations, warranties or guarantees as to the appropriateness, accuracy, completeness, or suitability for any purpose, of the file, information or specifications. You are solely responsible for the use of the file, information or specifications.