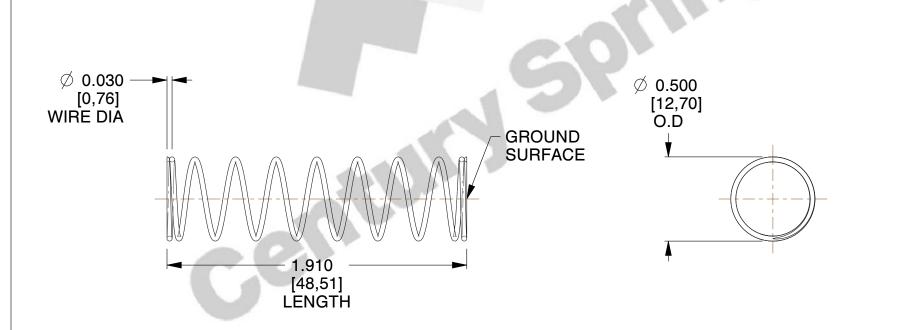

## **NOTES:**

1. Material : Stainless Steel

2. Finish: Glod Irridite

3. Ends: Closed and Ground

4. Total Coils: 10.000

5. Sugg. Max. Deflection: 0.670 (in)6. Sugg. Max. Load: 2.300 (lbs)

7. All Drawing Dimensions are in Inches [mm]

SCALE

1.754

| 11772               |  |
|---------------------|--|
|                     |  |
| COMPRESSION SPRINGS |  |

**COMPONENT** 

UNIT
INCH [mm]
SHEET

1 of 1

**SPRINGS**