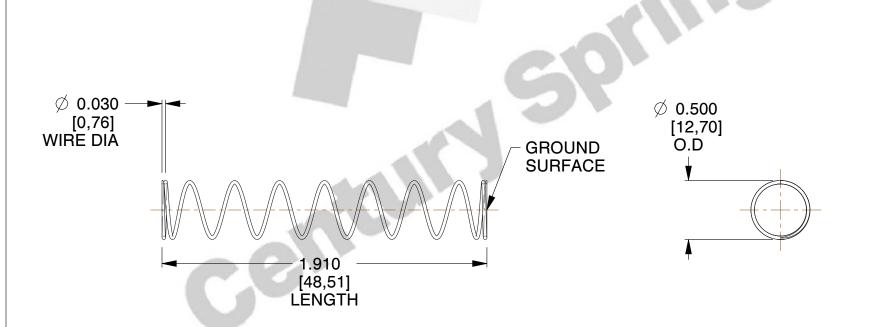

## **NOTES:**

1. Material : Stainless Steel

2. Finish: Glod Irridite

3. Ends: Closed and Ground 4. Total Coils: 10.000

5. Sugg. Max. Deflection: 2.200 (in) 6. Sugg. Max. Load: 2.300 (lbs)

7. All Drawing Dimensions are in Inches [mm]