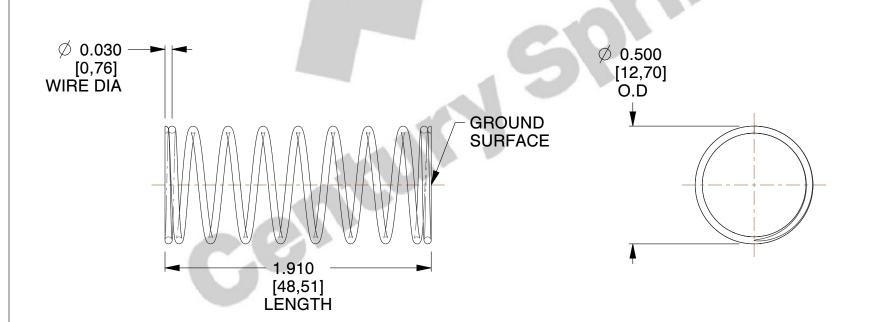

## **NOTES:**

Material : Stainless Steel
 Finish : Glod Irridite

3. Ends: Closed and Ground

4. Total Coils: 10.000

5. Sugg. Max. Deflection: 0.880 (in)6. Sugg. Max. Load: 2.300 (lbs)

7. All Drawing Dimensions are in Inches [mm]

SCALE

2.454

11772

COMPONENT

COMPRESSION SPRINGS

UNIT
INCH [mm]
SHEET

**SPRINGS** 

1 of 1