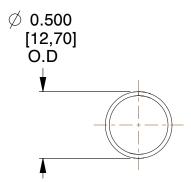

## **NOTES:**

1. Material : Stainless Steel

2. Finish: Glod Irridite

3. Ends: Closed

4. Total Coils: 10.000

5. Sugg. Max. Deflection : 1.200 (in)6. Sugg. Max. Load : 2.300 (lbs)

7. All Drawing Dimensions are in Inches [mm]