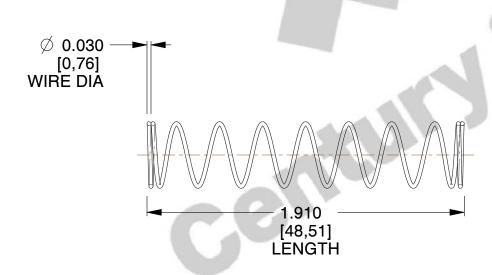

## **NOTES:**

1. Material : Stainless Steel

2. Finish: Glod Irridite

3. Ends: Closed

4. Total Coils: 10.000

5. Sugg. Max. Deflection : 1.200 (in)6. Sugg. Max. Load : 2.300 (lbs)

7. All Drawing Dimensions are in Inches [mm]