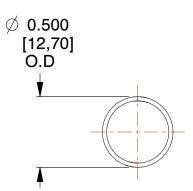

## **NOTES:**

1. Material : Stainless Steel

2. Finish: Glod Irridite

3. Ends: Closed

4. Total Coils: 10.000

5. Sugg. Max. Deflection: 1.900 (in)6. Sugg. Max. Load: 2.300 (lbs)

7. All Drawing Dimensions are in Inches [mm]