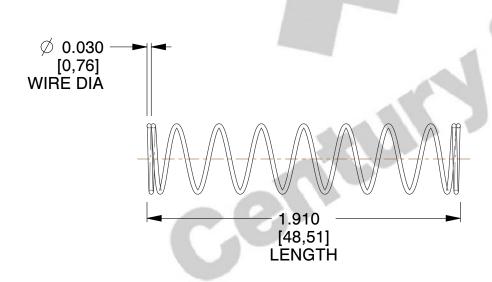

## **NOTES:**

1. Material : Stainless Steel

2. Finish: Glod Irridite

3. Ends: Closed

4. Total Coils: 10.000

5. Sugg. Max. Deflection: 1.900 (in)6. Sugg. Max. Load: 2.300 (lbs)

7. All Drawing Dimensions are in Inches [mm]