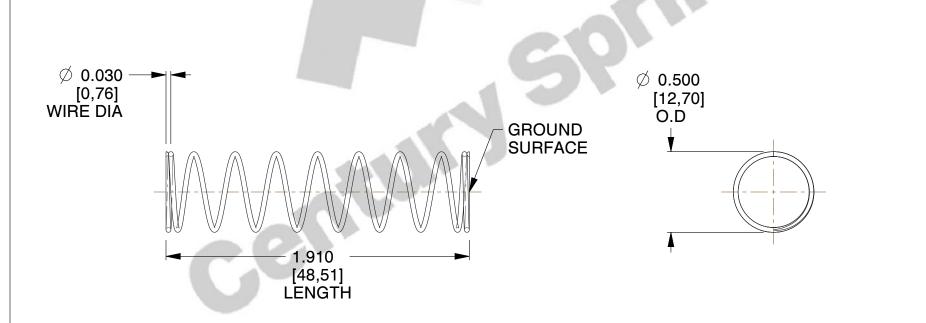

## **NOTES:**

1. Material : Stainless Steel

2. Finish: Glod Irridite

3. Ends: Closed and Ground

4. Total Coils: 10.000

5. Sugg. Max. Deflection: 0.540 (in)6. Sugg. Max. Load: 2.300 (lbs)

7. All Drawing Dimensions are in Inches [mm]