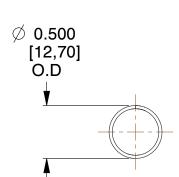

## **NOTES:**

1. Material : Stainless Steel

2. Finish: Glod Irridite

3. Ends : Closed

4. Total Coils: 10.000

5. Sugg. Max. Deflection: 2.400 (in) 6. Sugg. Max. Load: 2.300 (lbs)

7. All Drawing Dimensions are in Inches [mm]