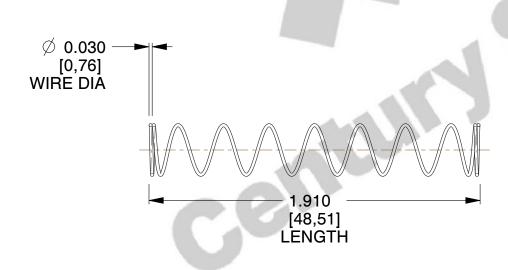

## **NOTES:**

1. Material : Stainless Steel

2. Finish: Glod Irridite

3. Ends : Closed

4. Total Coils: 10.000

5. Sugg. Max. Deflection: 2.400 (in) 6. Sugg. Max. Load: 2.300 (lbs)

7. All Drawing Dimensions are in Inches [mm]