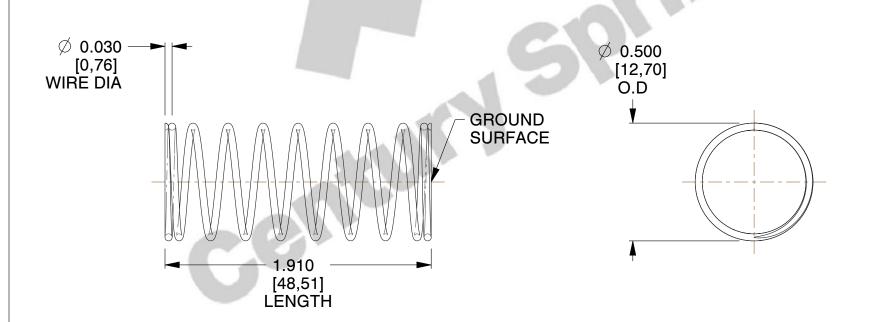

## **NOTES:**

1. Material : Stainless Steel

2. Finish: Glod Irridite

3. Ends: Closed and Ground

4. Total Coils: 10.000

5. Sugg. Max. Deflection: 0.680 (in)6. Sugg. Max. Load: 2.300 (lbs)

7. All Drawing Dimensions are in Inches [mm]

SCALE

2.454

COMPONENT

11772

COMPRESSION SPRINGS

UNIT

**SPRINGS** 

INCH [mm]