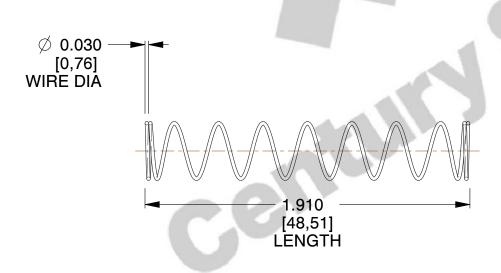

## **NOTES:**

1. Material : Stainless Steel

2. Finish: Glod Irridite

3. Ends: Closed

4. Total Coils: 10.000

5. Sugg. Max. Deflection: 2.000 (in)6. Sugg. Max. Load: 2.300 (lbs)

7. All Drawing Dimensions are in Inches [mm]