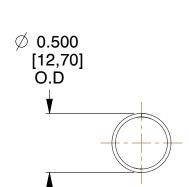

## **NOTES:**

1. Material : Stainless Steel

2. Finish: Glod Irridite

3. Ends: Closed

4. Total Coils: 10.000

5. Sugg. Max. Deflection: 2.000 (in)6. Sugg. Max. Load: 2.300 (lbs)

7. All Drawing Dimensions are in Inches [mm]