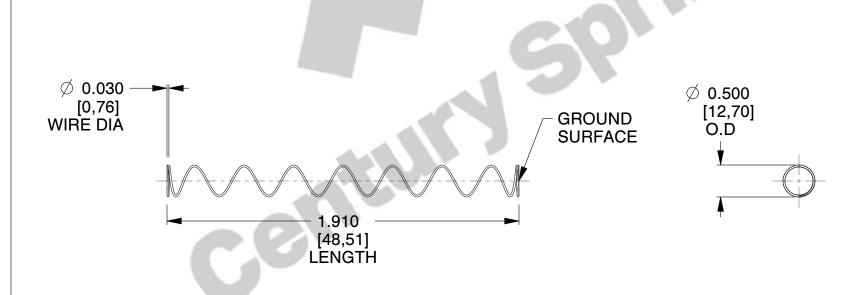

1. Material : Stainless Steel

2. Finish : Glod Irridite3. Ends : Closed and Ground

4. Total Coils : 10.000

5. Sugg. Max. Deflection : 4.200 (in)6. Sugg. Max. Load : 2.300 (lbs)

7. All Drawing Dimensions are in Inches [mm]