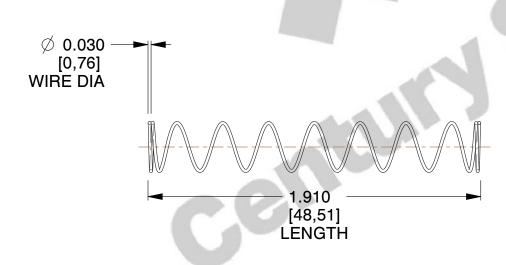

## **NOTES:**

1. Material : Stainless Steel

2. Finish: Glod Irridite

3. Ends: Closed

4. Total Coils: 10.000

5. Sugg. Max. Deflection: 0.900 (in)6. Sugg. Max. Load: 2.300 (lbs)

7. All Drawing Dimensions are in Inches [mm]