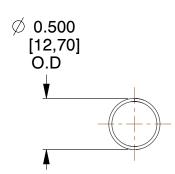

## **NOTES:**

1. Material : Stainless Steel

2. Finish: Glod Irridite

3. Ends: Closed

4. Total Coils: 10.000

5. Sugg. Max. Deflection: 0.900 (in)6. Sugg. Max. Load: 2.300 (lbs)

7. All Drawing Dimensions are in Inches [mm]