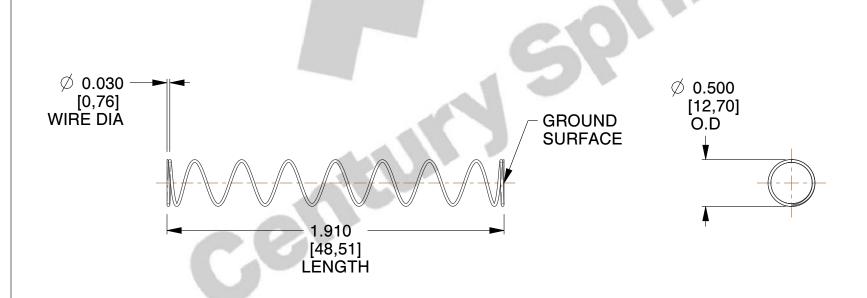

## **NOTES:**

1. Material : Stainless Steel

2. Finish: Glod Irridite

3. Ends: Closed and Ground

4. Total Coils: 10.000

5. Sugg. Max. Deflection : 2.800 (in)6. Sugg. Max. Load : 2.300 (lbs)

7. All Drawing Dimensions are in Inches [mm]