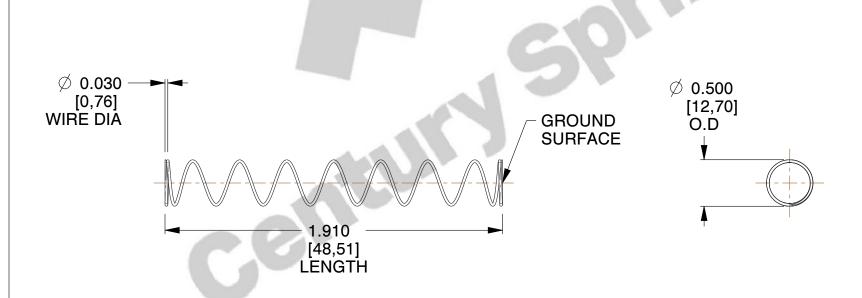

## **NOTES:**

1. Material : Stainless Steel

2. Finish: Glod Irridite

3. Ends: Closed and Ground

4. Total Coils: 10.000

5. Sugg. Max. Deflection: 0.830 (in)

6. Sugg. Max. Load : 2.300 (lbs)

7. All Drawing Dimensions are in Inches [mm]