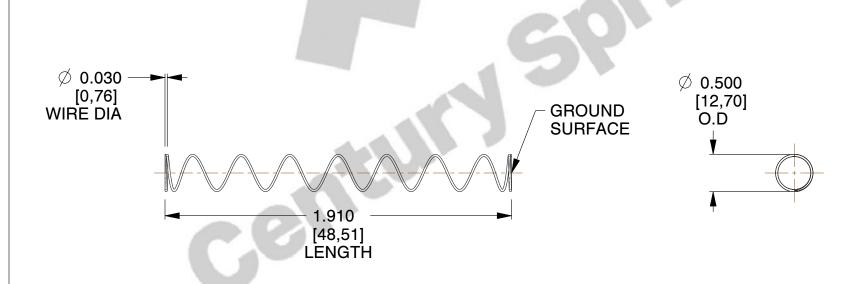

## **NOTES:**

1. Material : Stainless Steel

2. Finish: Glod Irridite

3. Ends: Closed and Ground

4. Total Coils: 10.000

5. Sugg. Max. Deflection : 2.600 (in)6. Sugg. Max. Load : 2.300 (lbs)

7. All Drawing Dimensions are in Inches [mm]