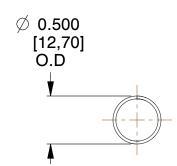

## **NOTES:**

1. Material: Stainless Steel

2. Finish: Glod Irridite

3. Ends: Closed

4. Total Coils: 10.000

5. Sugg. Max. Deflection: 2.500 (in) 6. Sugg. Max. Load : 2.300 (lbs)

7. All Drawing Dimensions are in Inches [mm]

1.000

SCALE

COMPONENT

**COMPRESSION SPRINGS** 

11772

UNIT INCH [mm] SHEET

1 of 1

**SPRINGS** 