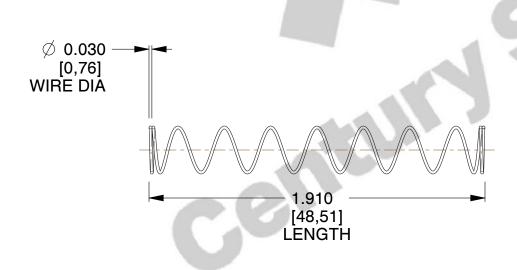

## **NOTES:**

1. Material: Stainless Steel

2. Finish: Glod Irridite

3. Ends: Closed

4. Total Coils: 10.000

5. Sugg. Max. Deflection: 2.500 (in) 6. Sugg. Max. Load : 2.300 (lbs)

7. All Drawing Dimensions are in Inches [mm]

1.000

SCALE

COMPONENT

**COMPRESSION SPRINGS** 

11772

UNIT INCH [mm] SHEET

1 of 1

**SPRINGS** 