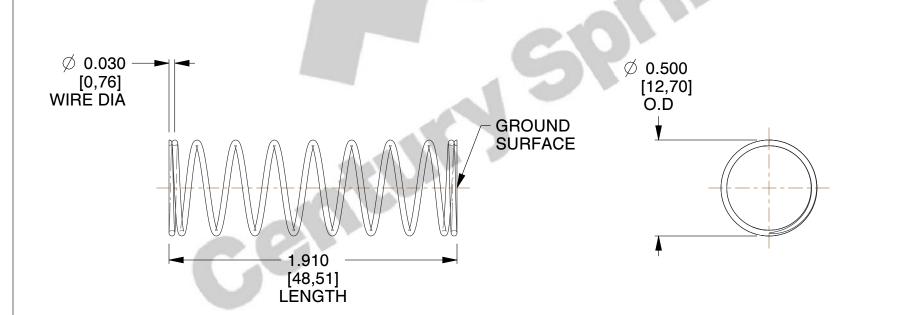

## **NOTES:**

1. Material : Stainless Steel

2. Finish : Glod Irridite3. Ends : Closed and Ground

4. Total Coils: 10.000

5. Sugg. Max. Deflection: 1.000 (in) 6. Sugg. Max. Load: 2.300 (lbs)

7. All Drawing Dimensions are in Inches [mm]

SCALE

2.000

11772

COMPONENT

**COMPRESSION SPRINGS** 

UNIT
INCH [mm]
SHEET

**SPRINGS**