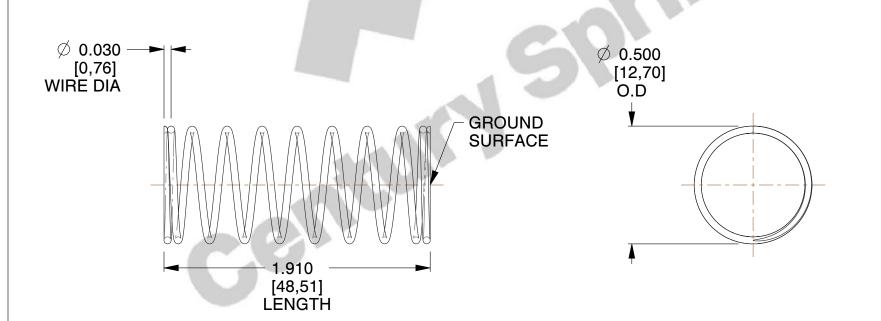

## **NOTES:**

1. Material : Stainless Steel 2. Finish : Glod Irridite

3. Ends : Closed and Ground

4. Total Coils: 10.000

5. Sugg. Max. Deflection : 0.200 (in)6. Sugg. Max. Load : 2.300 (lbs)

7. All Drawing Dimensions are in Inches [mm]