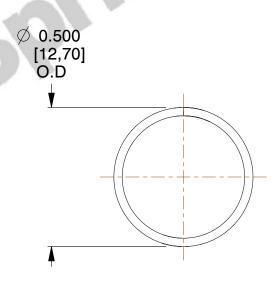

## **NOTES:**

1. Material : Stainless Steel

2. Finish: Glod Irridite

3. Ends: Closed

4. Total Coils: 10.000

5. Sugg. Max. Deflection: 0.460 (in)6. Sugg. Max. Load: 2.300 (lbs)

7. All Drawing Dimensions are in Inches [mm]