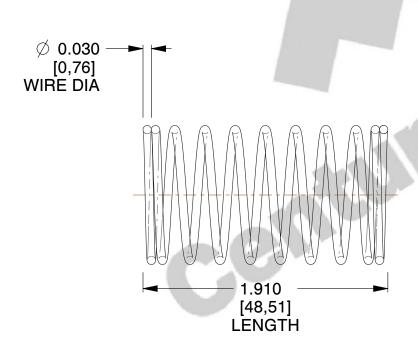

## **NOTES:**

1. Material : Stainless Steel

2. Finish: Glod Irridite

3. Ends: Closed

4. Total Coils: 10.000

5. Sugg. Max. Deflection: 0.460 (in)6. Sugg. Max. Load: 2.300 (lbs)

7. All Drawing Dimensions are in Inches [mm]