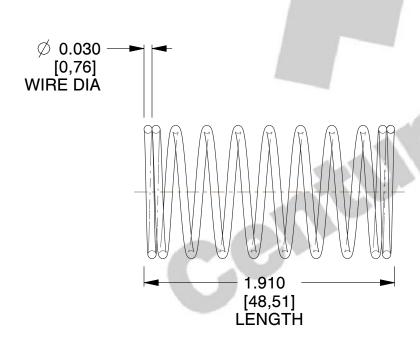

## **NOTES:**

1. Material : Stainless Steel

2. Finish: Glod Irridite

3. Ends: Closed

4. Total Coils: 10.000

5. Sugg. Max. Deflection: 0.430 (in)6. Sugg. Max. Load: 2.300 (lbs)

7. All Drawing Dimensions are in Inches [mm]