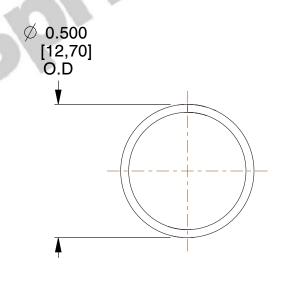

## **NOTES:**

1. Material : Stainless Steel

2. Finish: Glod Irridite

3. Ends: Closed

4. Total Coils: 10.000

5. Sugg. Max. Deflection: 0.430 (in)6. Sugg. Max. Load: 2.300 (lbs)

7. All Drawing Dimensions are in Inches [mm]