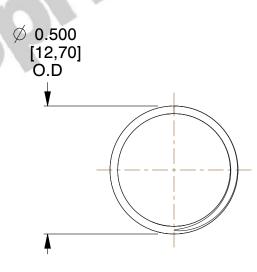

## **NOTES:**

1. Material : Stainless Steel

2. Finish: Glod Irridite

3. Ends: Closed and Ground

4. Total Coils: 10.000

5. Sugg. Max. Deflection: 0.090 (in) 6. Sugg. Max. Load: 2.300 (lbs)

7. All Drawing Dimensions are in Inches [mm]