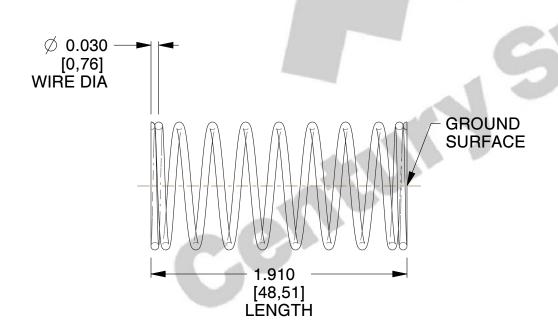

## **NOTES:**

1. Material : Stainless Steel

2. Finish: Glod Irridite

3. Ends: Closed and Ground

4. Total Coils: 10.000

5. Sugg. Max. Deflection: 0.090 (in) 6. Sugg. Max. Load: 2.300 (lbs)

7. All Drawing Dimensions are in Inches [mm]