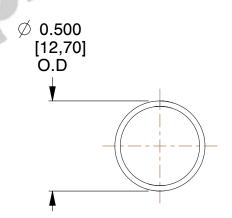

## **NOTES:**

1. Material: Stainless Steel

2. Finish: Glod Irridite

3. Ends: Closed

4. Total Coils: 10.000

5. Sugg. Max. Deflection: 0.560 (in) 6. Sugg. Max. Load: 2.300 (lbs)

7. All Drawing Dimensions are in Inches [mm]