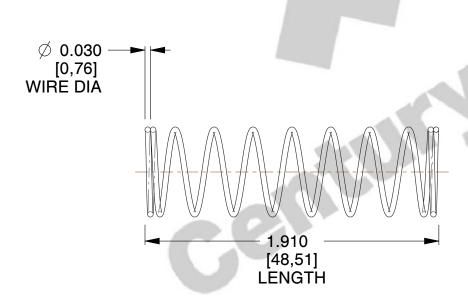

## **NOTES:**

1. Material: Stainless Steel

2. Finish: Glod Irridite

3. Ends: Closed

4. Total Coils: 10.000

5. Sugg. Max. Deflection: 0.560 (in) 6. Sugg. Max. Load: 2.300 (lbs)

7. All Drawing Dimensions are in Inches [mm]