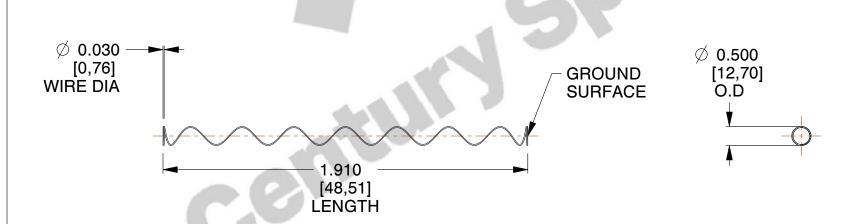

1. Material : Stainless Steel

2. Finish: Glod Irridite

3. Ends: Closed and Ground

4. Total Coils: 10.000

5. Sugg. Max. Deflection: 5.200 (in)

6. Sugg. Max. Load: 2.300 (lbs)

This file and any associated information and specifications are provided for reference and evaluation purposes only, and is subject to change without notice. MW Industries makes no representations, warranties or guarantees as to the appropriateness, accuracy, completeness, or suitability for any purpose, of the file, information or specifications. You are solely responsible for the use of the file, information or specifications.