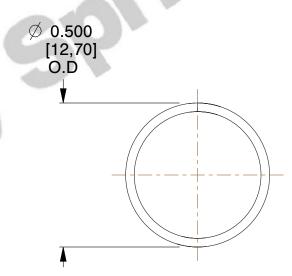

## **NOTES:**

1. Material: Stainless Steel

2. Finish: Glod Irridite

3. Ends: Closed

4. Total Coils: 10.000

5. Sugg. Max. Deflection: 0.370 (in)6. Sugg. Max. Load: 2.300 (lbs)

7. All Drawing Dimensions are in Inches [mm]