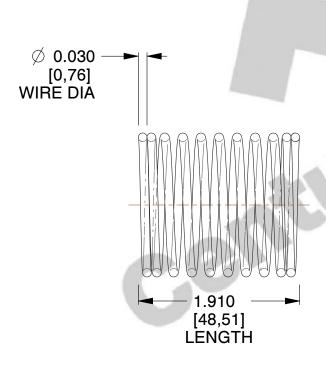

## **NOTES:**

1. Material: Stainless Steel

2. Finish: Glod Irridite

3. Ends: Closed

4. Total Coils: 10.000

5. Sugg. Max. Deflection: 0.370 (in)6. Sugg. Max. Load: 2.300 (lbs)

7. All Drawing Dimensions are in Inches [mm]