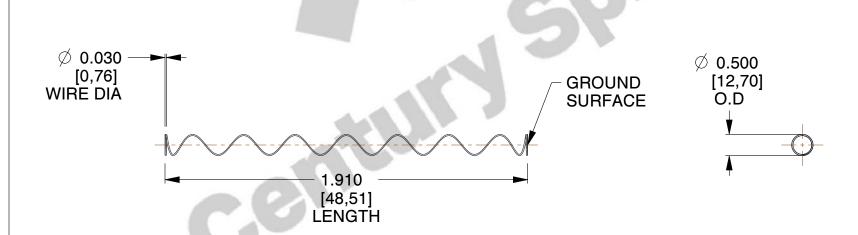

1. Material: Stainless Steel

2. Finish: Glod Irridite

3. Ends: Closed and Ground

4. Total Coils: 10.000

5. Sugg. Max. Deflection: 3.300 (in)

6. Sugg. Max. Load: 2.300 (lbs)

7. All Drawing Dimensions are in Inches [mm]