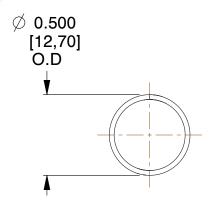

## **NOTES:**

1. Material: Stainless Steel

2. Finish: Glod Irridite

3. Ends: Closed

4. Total Coils: 10.000

5. Sugg. Max. Deflection: 1.200 (in) 6. Sugg. Max. Load: 2.300 (lbs)

7. All Drawing Dimensions are in Inches [mm]