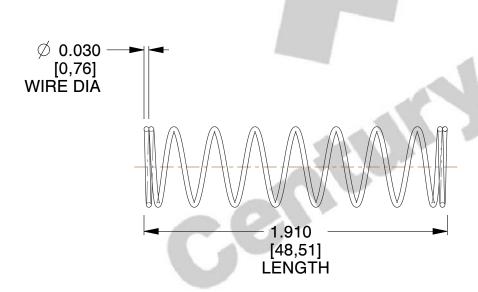

## **NOTES:**

1. Material: Stainless Steel

2. Finish: Glod Irridite

3. Ends: Closed

4. Total Coils: 10.000

5. Sugg. Max. Deflection: 1.200 (in) 6. Sugg. Max. Load: 2.300 (lbs)

7. All Drawing Dimensions are in Inches [mm]