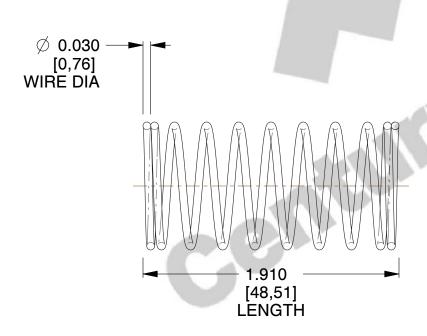

## **NOTES:**

1. Material: Stainless Steel

2. Finish: Glod Irridite

3. Ends: Closed

4. Total Coils: 10.000

5. Sugg. Max. Deflection: 0.470 (in)6. Sugg. Max. Load: 2.300 (lbs)

7. All Drawing Dimensions are in Inches [mm]