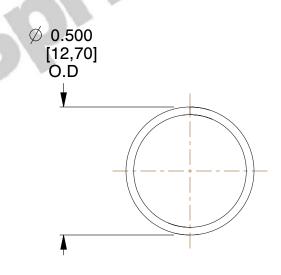

## **NOTES:**

1. Material: Stainless Steel

2. Finish: Glod Irridite

3. Ends: Closed

4. Total Coils: 10.000

5. Sugg. Max. Deflection: 0.470 (in)6. Sugg. Max. Load: 2.300 (lbs)

7. All Drawing Dimensions are in Inches [mm]