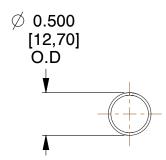

## **NOTES:**

1. Material : Stainless Steel

2. Finish: Glod Irridite

3. Ends: Closed

4. Total Coils: 10.000

5. Sugg. Max. Deflection: 1.500 (in)6. Sugg. Max. Load: 2.300 (lbs)

7. All Drawing Dimensions are in Inches [mm]