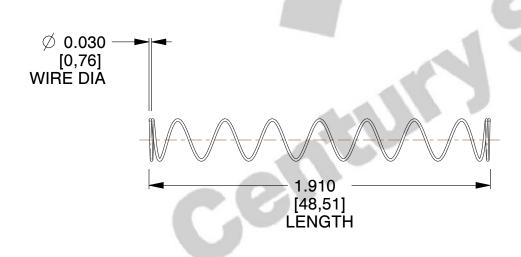

## **NOTES:**

1. Material : Stainless Steel

2. Finish: Glod Irridite

3. Ends: Closed

4. Total Coils: 10.000

5. Sugg. Max. Deflection: 1.500 (in)6. Sugg. Max. Load: 2.300 (lbs)

7. All Drawing Dimensions are in Inches [mm]