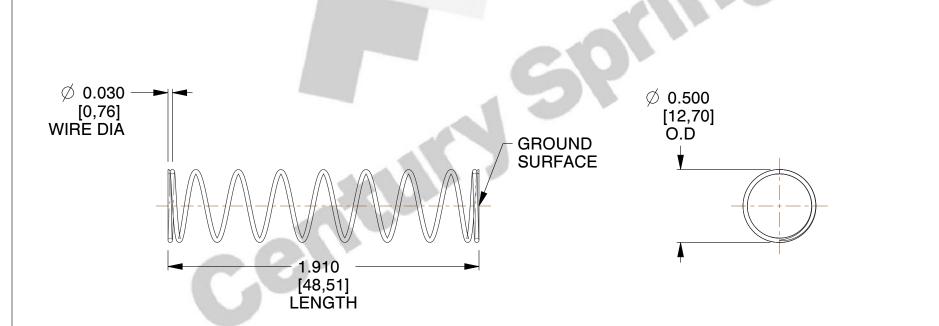

## **NOTES:**

1. Material : Stainless Steel

2. Finish: Glod Irridite

3. Ends: Closed and Ground

4. Total Coils: 10.000

5. Sugg. Max. Deflection: 0.460 (in)

6. Sugg. Max. Load: 2.300 (lbs)

7. All Drawing Dimensions are in Inches [mm]