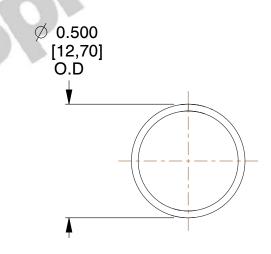

## **NOTES:**

1. Material: Stainless Steel

2. Finish: Glod Irridite

3. Ends: Closed

4. Total Coils: 10.000

5. Sugg. Max. Deflection: 0.590 (in) 6. Sugg. Max. Load: 2.300 (lbs)

7. All Drawing Dimensions are in Inches [mm]