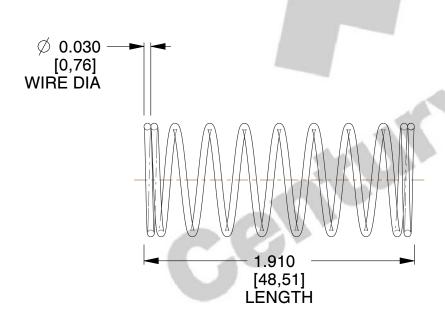

## **NOTES:**

1. Material: Stainless Steel

2. Finish: Glod Irridite

3. Ends: Closed

4. Total Coils: 10.000

5. Sugg. Max. Deflection: 0.590 (in) 6. Sugg. Max. Load: 2.300 (lbs)

7. All Drawing Dimensions are in Inches [mm]