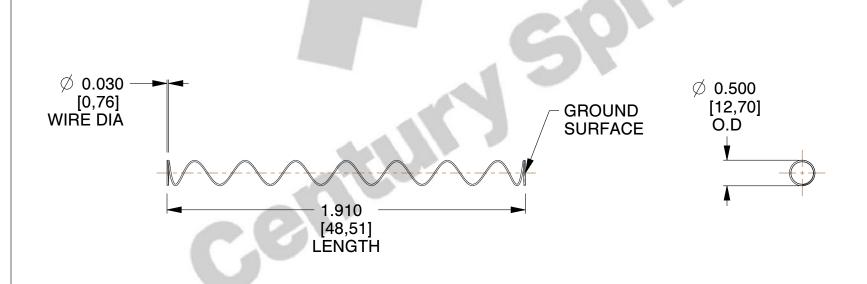

## NOTES:

1. Material : Stainless Steel

2. Finish: Glod Irridite

3. Ends: Closed and Ground

4. Total Coils: 10.000

5. Sugg. Max. Deflection: 4.700 (in)

6. Sugg. Max. Load: 2.300 (lbs)

7. All Drawing Dimensions are in Inches [mm]