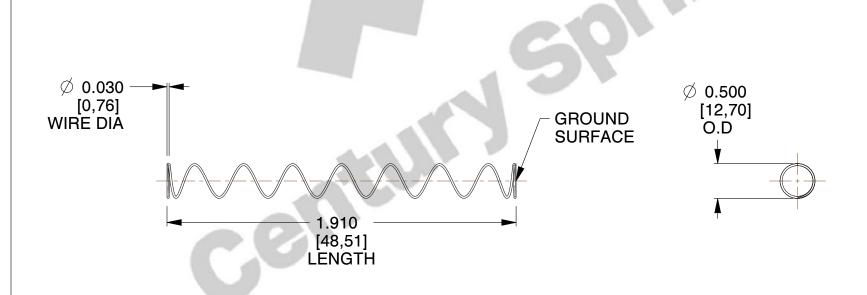

## **NOTES:**

1. Material: Stainless Steel

2. Finish: Glod Irridite

3. Ends: Closed and Ground

4. Total Coils: 10.000

5. Sugg. Max. Deflection: 3.800 (in)

6. Sugg. Max. Load: 2.300 (lbs)

7. All Drawing Dimensions are in Inches [mm]