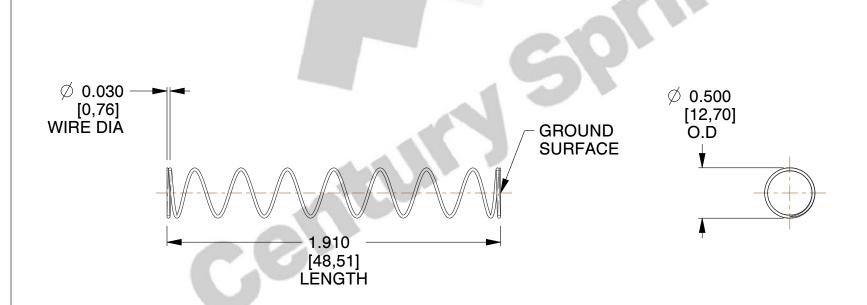

## **NOTES:**

1. Material: Stainless Steel

2. Finish: Glod Irridite

3. Ends: Closed and Ground

4. Total Coils: 10.000

5. Sugg. Max. Deflection: 1.000 (in)

6. Sugg. Max. Load: 2.300 (lbs)

7. All Drawing Dimensions are in Inches [mm]