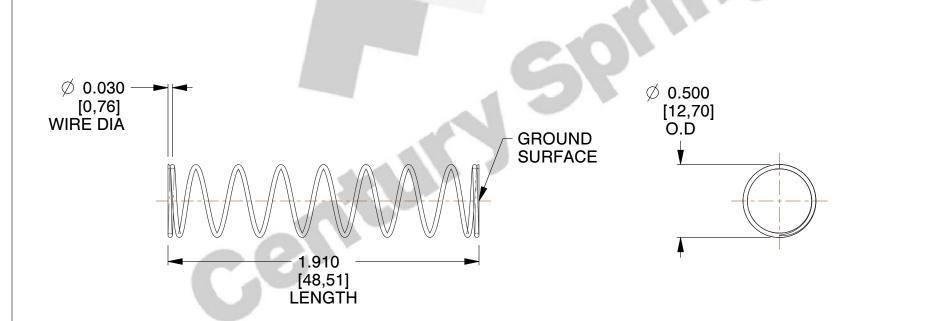

## **NOTES:**

1. Material: Stainless Steel

2. Finish: Glod Irridite 3. Ends: Closed and Ground

4. Total Coils: 10.000

5. Sugg. Max. Deflection: 0.700 (in) 6. Sugg. Max. Load: 2.300 (lbs)

7. All Drawing Dimensions are in Inches [mm]