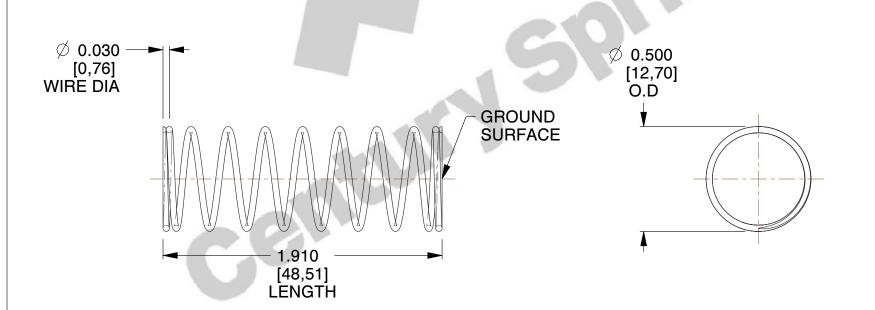

## **NOTES:**

1. Material: Stainless Steel

2. Finish: Glod Irridite

3. Ends: Closed and Ground

4. Total Coils: 10.000

5. Sugg. Max. Deflection: 0.710 (in)

6. Sugg. Max. Load : 2.300 (lbs)

7. All Drawing Dimensions are in Inches [mm]

SCALE

2.186

COMPONENT SPRINGS

11772

COMPRESSION SPRINGS

UNIT
INCH [mm]
SHEET