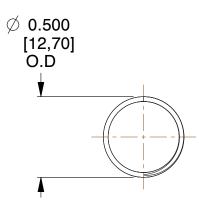

## **NOTES:**

1. Material : Stainless Steel

2. Finish: Glod Irridite

3. Ends: Closed and Ground

4. Total Coils: 10.000

5. Sugg. Max. Deflection: 0.600 (in)6. Sugg. Max. Load: 2.300 (lbs)

7. All Drawing Dimensions are in Inches [mm]

SCALE

1.681

| COMPONENT           | SPRINGS |          |
|---------------------|---------|----------|
| 11772               |         | UNIT     |
|                     |         | INCH [mm |
| COMPRESSION SPRINGS | SHEET   |          |
|                     |         | 1 of 1   |