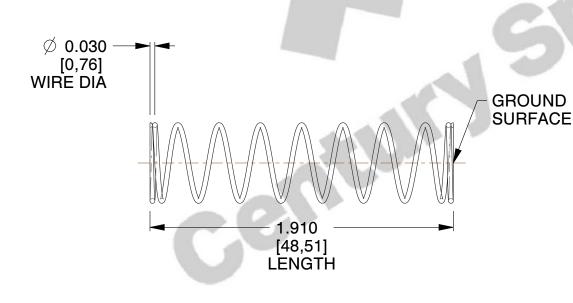

## **NOTES:**

1. Material : Stainless Steel

2. Finish: Glod Irridite

3. Ends: Closed and Ground

4. Total Coils: 10.000

5. Sugg. Max. Deflection: 0.600 (in)6. Sugg. Max. Load: 2.300 (lbs)

7. All Drawing Dimensions are in Inches [mm]

SCALE

1.681

| COMPONENT           | SPRINGS |          |
|---------------------|---------|----------|
| 11772               |         | UNIT     |
|                     |         | INCH [mm |
| COMPRESSION SPRINGS | SHEET   |          |
|                     |         | 1 of 1   |