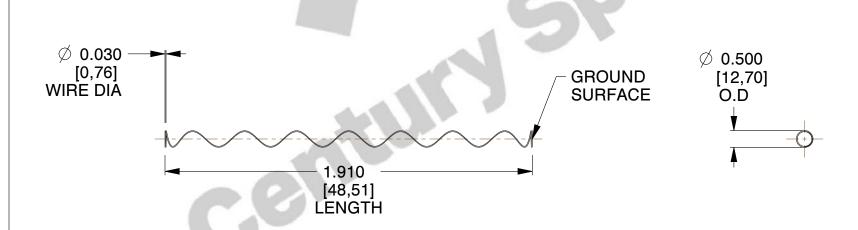

1. Material : Stainless Steel

2. Finish: Glod Irridite

3. Ends: Closed and Ground

4. Total Coils: 10.000

5. Sugg. Max. Deflection: 7.500 (in)

6. Sugg. Max. Load: 2.300 (lbs)

7. All Drawing Dimensions are in Inches [mm]