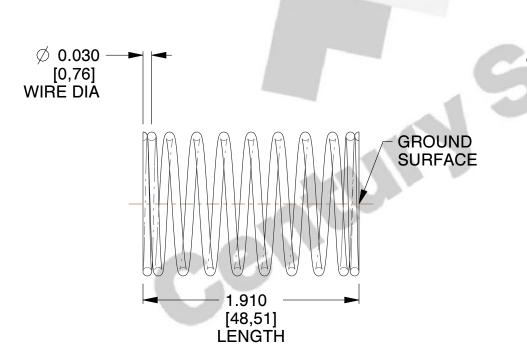

## **NOTES:**

1. Material : Stainless Steel

2. Finish: Glod Irridite

3. Ends: Closed and Ground

4. Total Coils: 10.000

5. Sugg. Max. Deflection: 0.490 (in)6. Sugg. Max. Load: 2.300 (lbs)

7. All Drawing Dimensions are in Inches [mm]

3.000

SCALE

11772

COMPONENT

COMPRESSION SPRINGS

UNIT

**SPRINGS** 

INCH [mm]