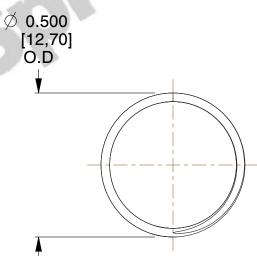

## **NOTES:**

1. Material : Stainless Steel

2. Finish: Glod Irridite

3. Ends: Closed and Ground

4. Total Coils: 10.000

5. Sugg. Max. Deflection: 0.490 (in)6. Sugg. Max. Load: 2.300 (lbs)

7. All Drawing Dimensions are in Inches [mm]

3.000

SCALE

11772

COMPONENT

COMPRESSION SPRINGS

UNIT

**SPRINGS** 

INCH [mm]