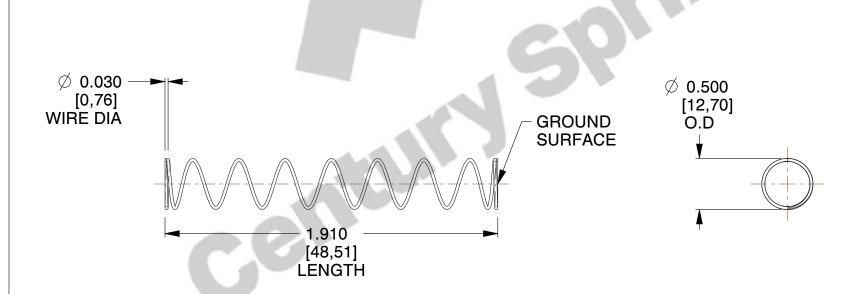

1. Material : Stainless Steel

2. Finish: Glod Irridite

3. Ends: Closed and Ground

4. Total Coils: 10.000

5. Sugg. Max. Deflection : 2.900 (in)6. Sugg. Max. Load : 2.300 (lbs)

7. All Drawing Dimensions are in Inches [mm]