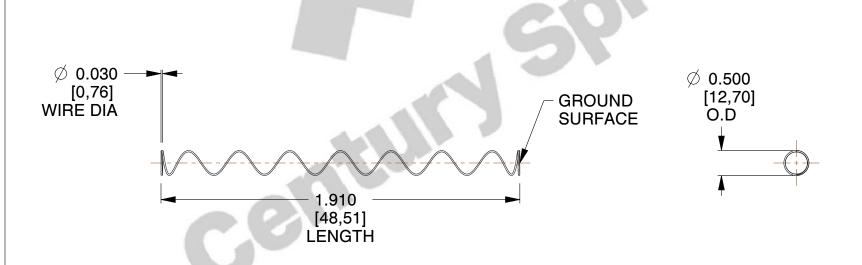

## **NOTES:**

1. Material : Stainless Steel

2. Finish: Glod Irridite

3. Ends: Closed and Ground

4. Total Coils: 10.000

5. Sugg. Max. Deflection: 4.300 (in)

6. Sugg. Max. Load: 2.300 (lbs)

This file and any associated information and specifications are provided for reference and evaluation purposes only, and is subject to change without notice. MW Industries makes no representations, warranties or guarantees as to the appropriateness, accuracy, completeness, or suitability for any purpose, of the file, information or specifications. You are solely responsible for the use of the file, information or specifications.