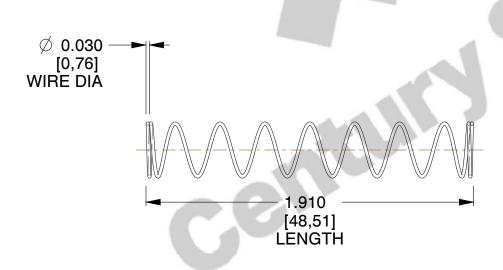

## **NOTES:**

1. Material : Stainless Steel

2. Finish: Glod Irridite

3. Ends: Closed

4. Total Coils: 10.000

5. Sugg. Max. Deflection: 1.500 (in) 6. Sugg. Max. Load: 2.300 (lbs)

7. All Drawing Dimensions are in Inches [mm]