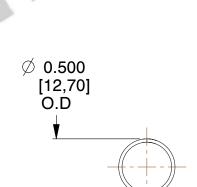

## **NOTES:**

1. Material : Stainless Steel

2. Finish: Glod Irridite

3. Ends: Closed

4. Total Coils: 10.000

5. Sugg. Max. Deflection: 1.500 (in) 6. Sugg. Max. Load: 2.300 (lbs)

7. All Drawing Dimensions are in Inches [mm]