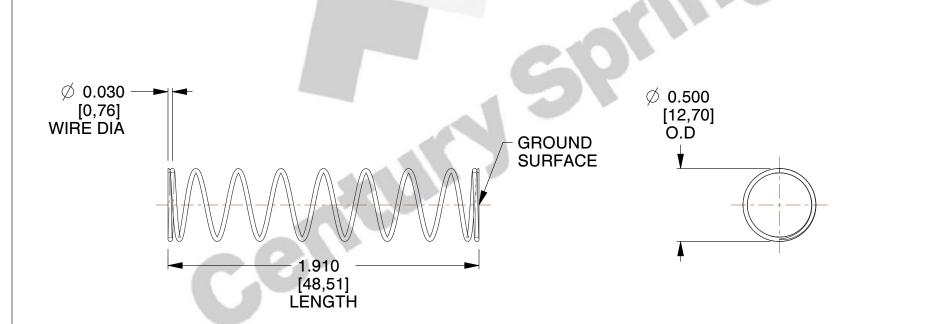

## **NOTES:**

1. Material : Stainless Steel

2. Finish : Glod Irridite3. Ends : Closed and Ground

4. Total Coils : 10.000

5. Sugg. Max. Deflection: 1.100 (in)

6. Sugg. Max. Load: 2.300 (lbs)

7. All Drawing Dimensions are in Inches [mm]