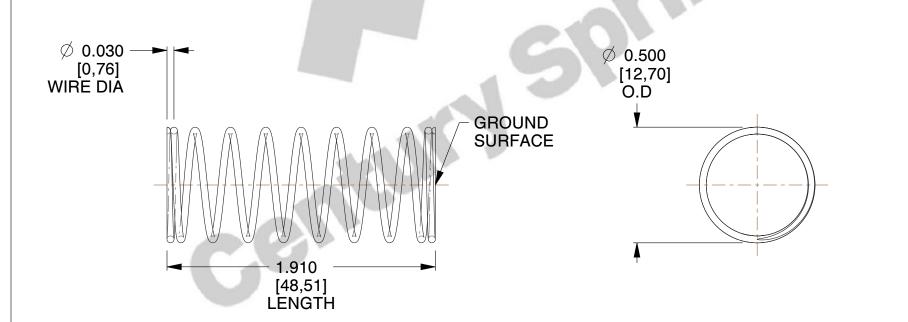

## **NOTES:**

1. Material : Stainless Steel

2. Finish: Glod Irridite

3. Ends: Closed and Ground

4. Total Coils: 10.000

5. Sugg. Max. Deflection : 0.210 (in)6. Sugg. Max. Load : 2.300 (lbs)

7. All Drawing Dimensions are in Inches [mm]

SCALE

2.410

11772

COMPRESSION SPRINGS

COMPONENT

UNIT
INCH [mm]
SHEET

**SPRINGS** 

1 of 1